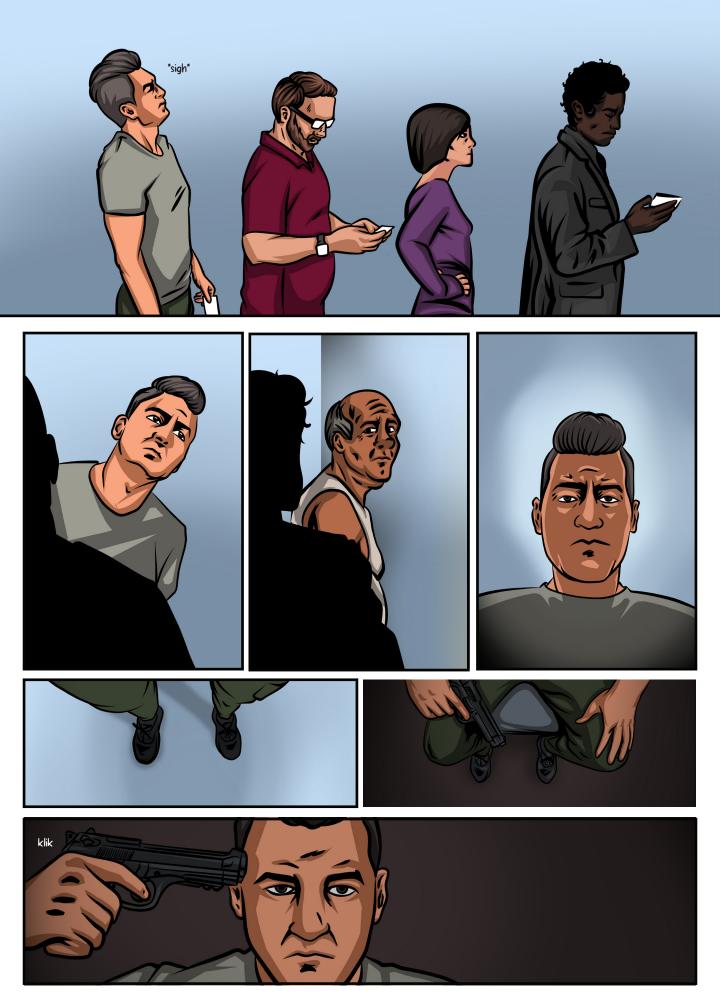

#### That's Right. YOU ARE DEAD!

You were one of those unfortunate people that inflicted a fatal wound to yourself in order to avoid the existential dread that comes with finite life!

Archetype 3JB